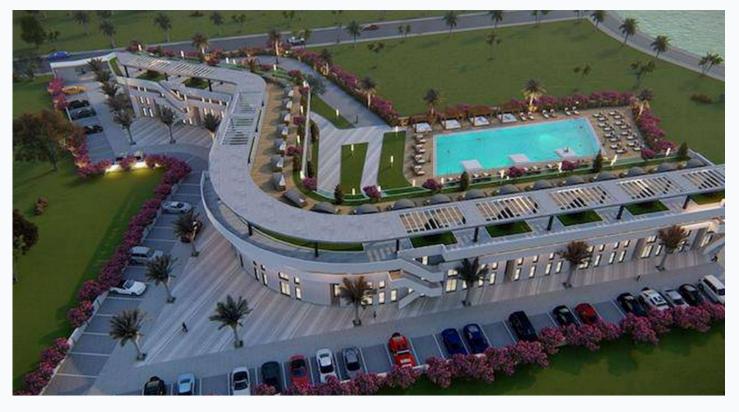

## Complex infrastructure

The modern format of construction "Olivia Court" in the suburbs of Kyrenia is a resort complex on the first line. Every detail here is thought out for the comfort of residents: walking paths, a rooftop lounge area with stunning views of the Mediterranean Sea, CCTV cameras and parking area lighting. The future of the project also promises to be bright: a hotel and casino are planned to be built nearby. This complex is not only an ideal place to live, but also an attractive investment property. By choosing Olivia Court, you are choosing quality, elegance and comfort, respecting the traditions of the past and understanding the needs of the future.