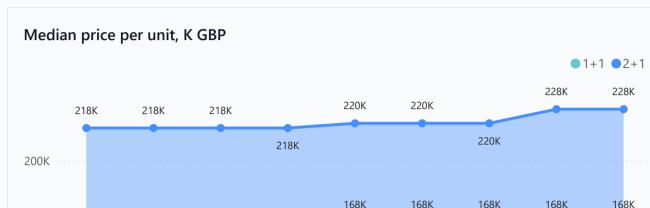

# Available units 8 / 53 total

06.09.2024

Dated

|            |         |          |       | TOOK  | TOOK | TOOK | TOOK | TOOK   |
|------------|---------|----------|-------|-------|------|------|------|--------|
|            |         |          |       |       |      |      |      |        |
| 150K ····· |         |          |       |       |      |      |      |        |
| IJUK       |         |          | 155K  |       |      |      |      |        |
| October    | January | February | March | April | May  | June | July | August |
| Q4         |         | Q1       |       |       | Q2   |      | C    | 23     |
| 2023       |         |          |       | 20    | 24   |      |      |        |
|            |         |          |       |       |      |      |      |        |

Details

| Bedrooms | Subtype | Block        | Unit № | Floor | View | Bathroom | Internal<br>area, sq. m | Balcony/<br>Terrace, sq. m | Rooftop<br>terrace, sq. m | Garden, sq. m | Gross covered<br>area, sq. m | Current price,<br>GBP | Price per<br>sqm, GBP |
|----------|---------|--------------|--------|-------|------|----------|-------------------------|----------------------------|---------------------------|---------------|------------------------------|-----------------------|-----------------------|
| 1+1      | Flat    | Olivia Court | 40     | 02    |      |          |                         |                            |                           |               | 57                           | 155 000               | 2 719                 |
| 1+1      | Flat    | Olivia Court | 54     | 02    |      |          |                         |                            |                           |               | 57                           | 180 000               | 3 158                 |
| 2+1      | Loft    | Olivia Court | 13     | 01    |      |          |                         |                            |                           |               | 82                           | 217 500               | 2 652                 |
| 2+1      | Loft    | Olivia Court | 2      | 01    |      |          |                         |                            |                           |               | 82                           | 217 500               | 2 652                 |
| 2+1      | Loft    | Olivia Court | 27     | 01    |      |          |                         |                            |                           |               | 82                           | 250 000               | 3 049                 |
| 2+1      | Loft    | Olivia Court | 12     | 01    |      |          |                         |                            |                           |               | 82                           | 300 000               | 3 659                 |