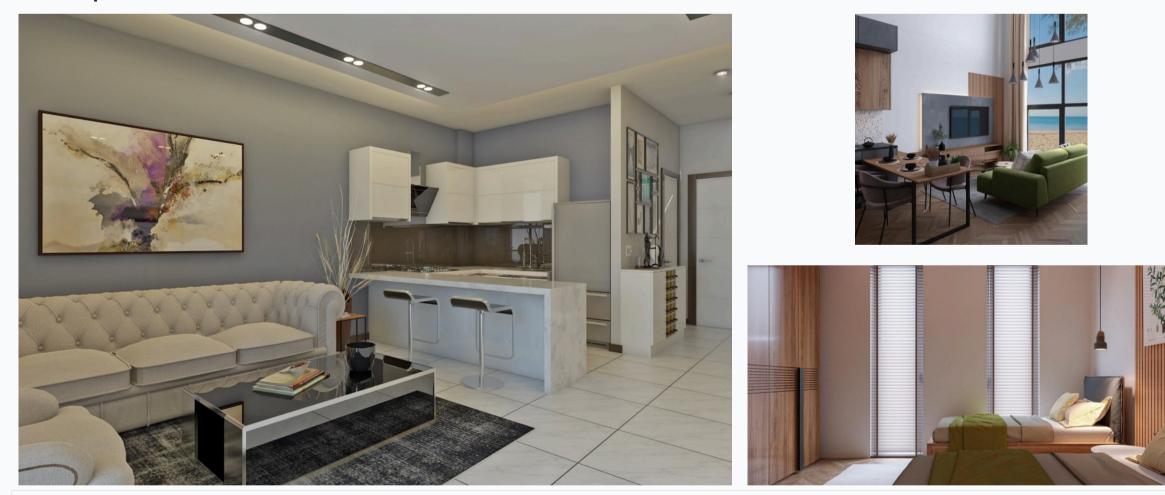

2                           | 217 500               | 2 652                 |
| 2+1      | Loft    | Olivia Court | 27     | 01    |      |          |                         |                            |                           |               | 82                           | 250 000               | 3 049                 |
| 2+1      | Loft    | Olivia Court | 12     | 01    |      |          |                         |                            |                           |               | 82                           | 300 000               | 3 659                 |

| 2+1 | Loft | Olivia Court | 17 | 01 | 101 | 237 500 | 2 351 |
|-----|------|--------------|----|----|-----|---------|-------|
| 2+1 | Flat | Olivia Court | 42 | 02 | 67  | 162 500 | 2 425 |

# Interior specification



#### Interior specification



# **Exterior specification**





#### **Exterior specification**



Terracing with inbuilt lighting & power sockets

#### Location of complex