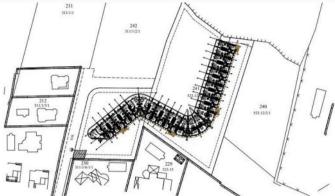

#### Navigation

Developer, Complex

Atoll (Developer) + Olivia Court (Complex)

# **Olivia Court residential complex**

Location Kyrenia, Lapta







## Complex infrastructure



# About the projectImage: Constraint of saleDeveloperAtollStart of sale01.01.2023Key handover2025

|                | Min | Max  |
|----------------|-----|------|
| Building floor | 3   | 3    |
| Houses/blocks  |     | 1    |
| Key handover   |     | 2025 |

#### Distance to the sea - 250 m

## Distance to key locations:

0

 $\sim$ 

Lapta city, Sardunya Bay - 400 m, Bestmar Supermarket - 1.3 km, Lapta Holiday Club Hotel - 3.1 km, Camelot Beach - 4.6 km, Atakara Supermarket - 5.6 km, Merit Royal Premium Hotel - 6 km, Ambiance - 11.4 km, Girne American Üniversitesi - 12.4 km, Kamiloğlu Hastanesi - 15.4 km, Eziç Premier - 15.5 km

The modern format of construction "Olivia Court" in the suburbs of Kyrenia is a resort complex on the first line. Every detail her