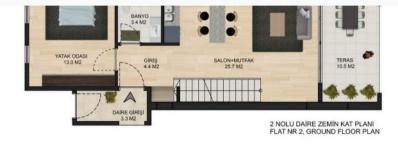

#### Plans

1+1

2+1

Deposit (non-refundable) 2000 GBP for 1 month Payment plans Option 2 Option 3 Option 1 Option 4 50 % O Down payment O Down payment O Down payment O Down payment \_ \_ Installments months Installments months Installments months 6 \_ Installments months \_ Discount Discount Discount Discount -\_ \_ -Offer Offer Offer Offer \_ \_ -\_ ÷ Fully furnished design package Special offer Rental guarantee Trafo (Blank) GBP Rental services -Resale -Maintenance fee -

Details

| Bedrooms | Subtype | Block        | Unit № | Floor | View | Bathroom | Internal<br>area, sq. m | Balcony/<br>Terrace, sq. m | Rooftop<br>terrace, sq. m | Garden, sq. m | Gross covered<br>area, sq. m | Current price,<br>GBP | Price per<br>sqm, GBP |
|----------|---------|--------------|--------|-------|------|----------|-------------------------|----------------------------|---------------------------|---------------|------------------------------|-----------------------|-----------------------|
| 1+1      | Flat    | Olivia Court | 40     | 02    |      |          |                         |                            |                           |               | 57                           | 155 000               | 2 719                 |
| 1+1      | Flat    | Olivia Court | 54     | 02    |      |          |                         |                            |                           |               | 57                           | 180 000               | 3 158                 |
| 2+1      | Loft    | Olivia Court | 13     | 01    |      |          |                         |                            |                           |               | 82                           | 217 500               | 2 652                 |
| 2+1      | Loft    | Olivia Court | 2      | 01    |      |          |                         |                            |                           |               | 82                           | 217 500               | 2 652                 |
| 2+1      | Loft    | Olivia Court | 27     | 01    |      |          |                         |                            |                           |               | 82                           | 250 000               | 3 049                 |
| 2+1      | Loft    | Olivia Court | 12     | 01    |      |          |                         |                            |                           |               | 82                           | 300 000               | 3 659                 |