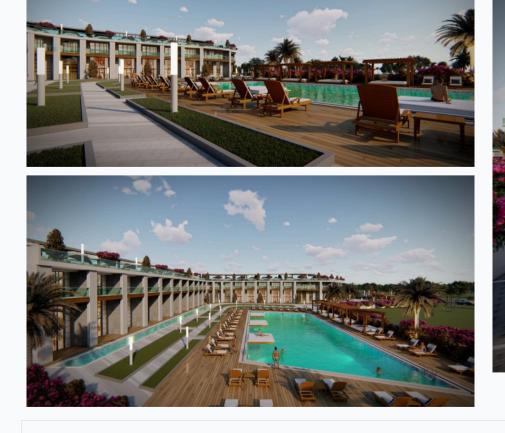

## Complex infrastructure

The modern format of construction "Olivia Court" in the suburbs of Kyrenia is a resort complex on the first line. Every detail here is thought out for the comfort of residents: walking paths, a rooftop lounge area with stunning views of the Mediterranean Sea, CCTV cameras and parking area lighting. The future of the project also promises to be bright: a hotel and casino are planned to be built nearby. This complex is not only an ideal place to live, but also an attractive investment property. By choosing Olivia Court, you are choosing quality, elegance and comfort, respecting the traditions of the past and understanding the needs of the future.