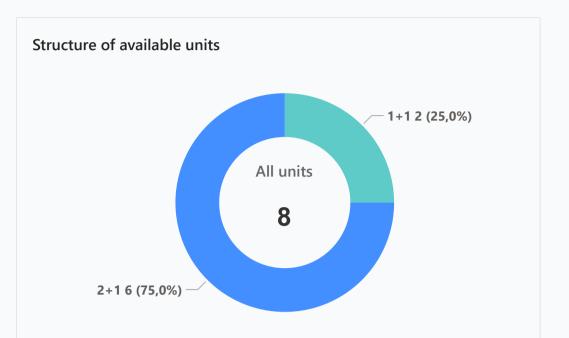

# Available units 8 / 53 total

06.09.2024

Dated

|            |         |          |       | TOOK  | TOOK | TOOK | TOOK | TOOK   |
|------------|---------|----------|-------|-------|------|------|------|--------|
|            |         |          |       |       |      |      |      |        |
| 150K ····· |         |          |       |       |      |      |      |        |
| IJUK       |         |          | 155K  |       |      |      |      |        |
| October    | January | February | March | April | May  | June | July | August |
| Q4         |         | Q1       |       |       | Q2   |      | C    | 23     |
| 2023       |         |          |       | 20    | 24   |      |      |        |
|            |         |          |       |       |      |      |      |        |

Details

| Bedrooms | Subtype | Block        | Unit № | Floor | View | Bathroom | Internal<br>area, sq. m | Balcony/<br>Terrace, sq. m | Rooftop<br>terrace, sq. m | Garden, sq. m | Gross covered<br>area, sq. m | Current price,<br>GBP | Price per<br>sqm, GBP |
|----------|---------|--------------|--------|-------|------|----------|-------------------------|----------------------------|---------------------------|---------------|------------------------------|-----------------------|-----------------------|
| 1+1      | Flat    | Olivia Court | 40     | 02    |      |          |                         |                            |                           |               | 57                           | 155 000               | 2 719                 |
| 1+1      | Flat    | Olivia Court | 54     | 02    |      |          |                         |                            |                           |               | 57                           | 180 000               | 3 158                 |
| 2+1      | Loft    | Olivia Court | 13     | 01    |      |          |                         |                            |                           |               | 82                           | 217 500               | 2 652                 |
| 2+1      | Loft    | Olivia Court | 2      | 01    |      |          |                         |                            |                           |               | 82                           | 217 500               | 2 652                 |
| 2+1      | Loft    | Olivia Court | 27     | 01    |      |          |                         |                            |                           |               | 82                           | 250 000               | 3 049                 |
| 2+1      | Loft    | Olivia Court | 12     | 01    |      |          |                         |                            |                           |               | 82                           | 300 000               | 3 659                 |