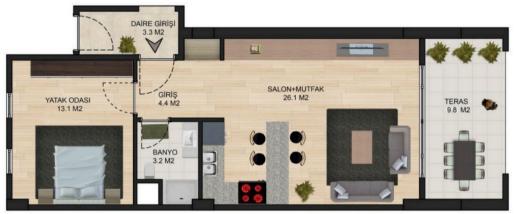

#### Plans

1+1

2+1

Deposit (non-refundable) 2000 GBP for 1 month Payment plans Option 2 Option 3 Option 1 Option 4 50 % O Down payment O Down payment O Down payment O Down payment \_ \_ Installments months Installments months Installments months 6 \_ Installments months \_ Discount Discount Discount Discount -\_ \_ -Offer Offer Offer Offer \_ \_ -\_ ÷ Fully furnished design package Special offer Rental guarantee Trafo (Blank) GBP Rental services -Resale -Maintenance fee -

Details

| Bedrooms | Subtype | Block        | Unit № | Floor | View | Bathroom | Internal<br>area, sq. m | Balcony/<br>Terrace, sq. m | Rooftop<br>terrace, sq. m | Garden, sq. m | Gross covered<br>area, sq. m | Current price,<br>GBP | Price per<br>sqm, GBP |
|----------|---------|--------------|--------|-------|------|----------|-------------------------|----------------------------|---------------------------|---------------|------------------------------|-----------------------|-----------------------|
| 1+1      | Flat    | Olivia Court | 40     | 02    |      |          |                         |                            |                           |               | 57                           | 155 000               | 2 719                 |
| 1+1      | Flat    | Olivia Court | 54     | 02    |      |          |                         |                            |                           |               | 57                           | 180 000               | 3 158                 |
| 2+1      | Loft    | Olivia Court | 13     | 01    |      |          |                         |                            |                           |               | 82                           | 217 500               | 2 652                 |
| 2+1      | Loft    | Olivia Court | 2      | 01    |      |          |                         |                            |                           |               | 82                           | 217 500               | 2 652                 |
| 2+1      | Loft    | Olivia Court | 27     | 01    |      |          |                         |                            |                           |               | 82                           | 250 000               | 3 049                 |
| 2+1      | Loft    | Olivia Court | 12     | 01    |      |          |                         |                            |                           |               | 82                           | 300 000               | 3 659                 |